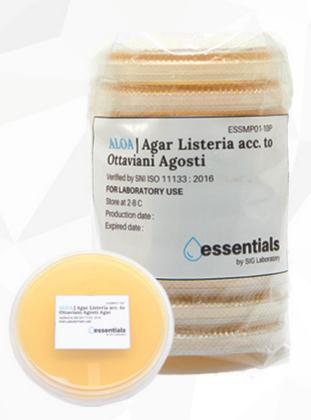

WE MAKE YOUR WORK EASIER.

Baird-Parker Agar (BPA)

CATALOG NO.

ESSMP02-10P

Agar Listeria acc. to Ottaviani and Agosti (ALOA)

| CATALOG NO. | MICROORGANISM             | PACKAGING |
|-------------|---------------------------|-----------|
| ESSMP01-10P | Listeria<br>monocytogenes | Plates    |