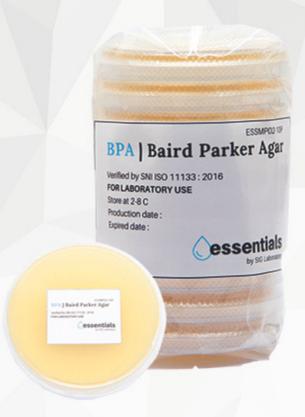

WE MAKE YOUR WORK EASIER.

Baird-Parker Agar (BPA)

CATALOG NO.

ESSMP02-10P

Agar Listeria acc. to Ottaviani and Agosti (ALOA)

| CATALOG NO. | MICROORGANISM             | PACKAGING |
|-------------|---------------------------|-----------|
| ESSMP01-10P | Listeria<br>monocytogenes | Plates    |

**MICROORGANISM** 

Staphylococcus

aureus

PACKAGING

**Plates** 