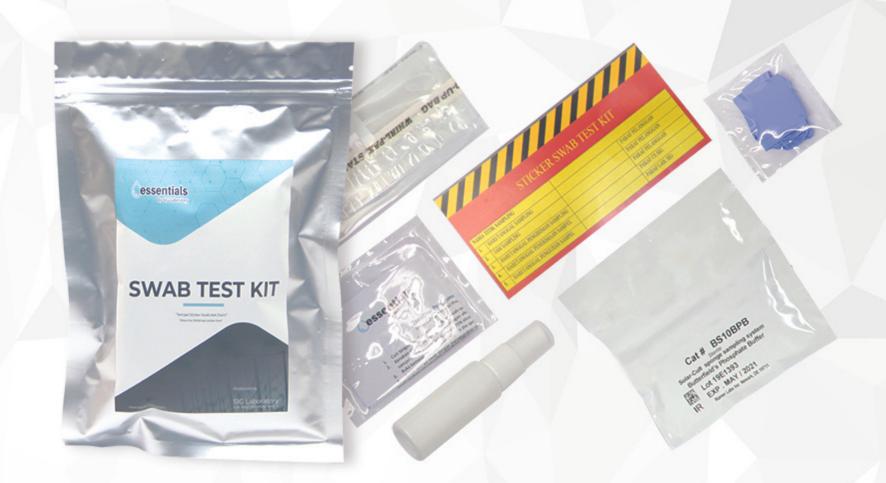

### **SWAB Test Kit**

| CATALOG NO. | PACKAGING |
|-------------|-----------|
| ESSST23-10P | Kit       |