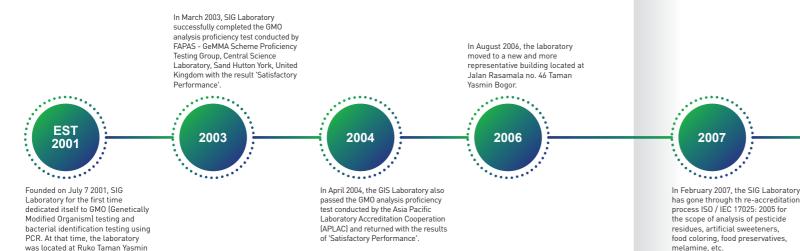

# CORPORATE MILESTONE

Sektor VI No. 150 Bogor.

PT. Saraswanti Indo Genetech Bogor is a collaboration between PT. Saraswanti Anugerah Makmur Surabaya and the Indonesian Center for Biodiversity and Biotechnology (ICBB) Bogor Foundation. PT. Saraswanti Indo Genetech Bogor is a subsidiary of the Saraswanti Group.

#### 2011 moved to the Graha SIG building Jl. Rasamala no. 20

May 2011, a re-accreditation process was carried out by the National Accreditation Committee (KAN) based on ISO / IEC 17025: 2005 with the addition of the scope of accreditation, including analysis of pesticide residue analysis tests, artificial sweeteners, food coloring, food preservatives, melamine, etc.

SIG Laboratory continues to improve the quality of its services to be closer to its customers and expand its marketing network. This laboratory with the motto One Stop Laboratory Service opens a marketing and sales office in Jakarta.

2020 moved to a new 11-floors building, Tower B.

\*\*\*\*\*\* In January 2021, SIG Laboratory conducted a rebranding, focusing its vision as a laboratory that supports

product safety, with a new tagline, 'Towards a safer world' and accreditation ISO / IEC 17025: 2017 "